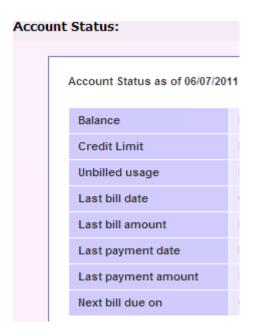

### • Account Status Link

This page will show the status of an Account i.e., it show the last bill date, last payment date, next bill due date etc..,