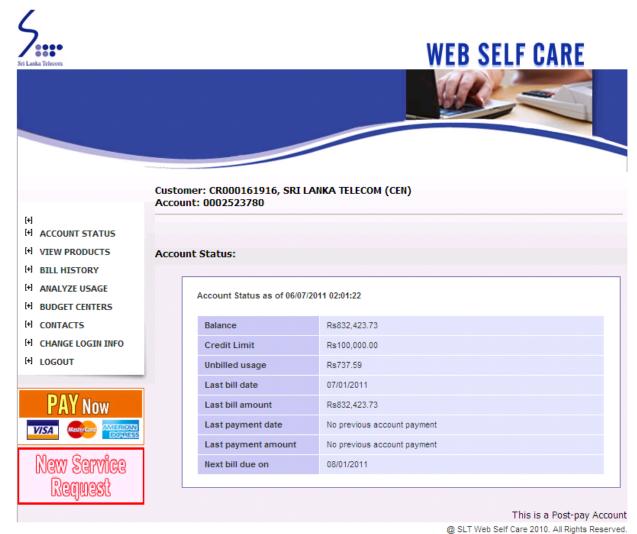

### • Customer Home Page

This is the Home page which will display the Account Status as the default screen. The Links that are present in the home screen are:

- > Select Account.
- > Account Status.
- > View Products.
- Contacts.
- > Budget Centres.
- ➤ Bill History.
- > Analyse Usage.
- > Change Login Info.
- Logout.

### • Account Status Link

This page will show the status of an Account i.e., it show the last bill date, last payment date, next bill due date etc..,