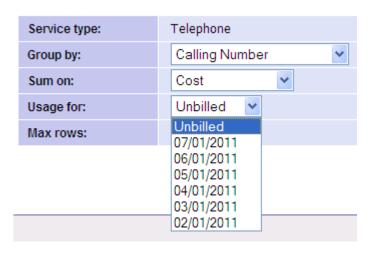

### Analyse Usage Link (Usage / Call Details)

In this the user can view the different usages/call details made by the user with in latest six months.WSC provides facility, user to analyse & get statistics on his usage.