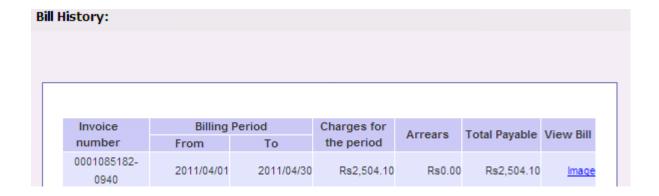

### • Bill History Link

In this the user can view the bill history of his bills and Images of latest 12 invoices with all details in same format on the printed invoice.