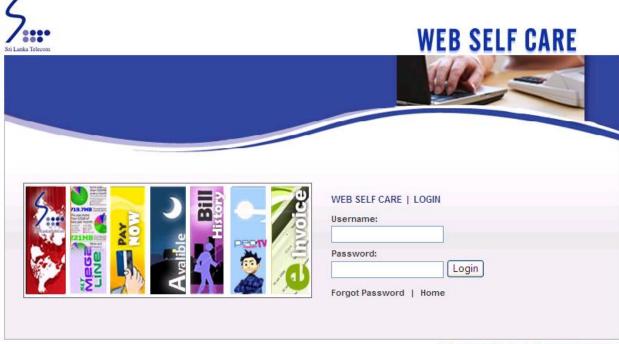

### • Login Page

The Login page enables the User to login in to the application by the given username and the password.