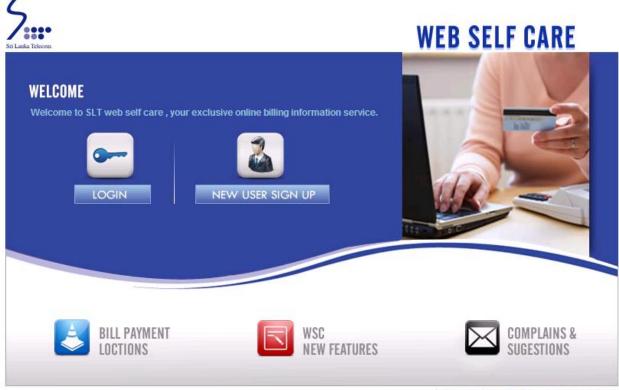

### Welcome page

The WSC welcome page provides features of WSC, SLT payment locations, link to forward any requirement/suggestion or comment  ${\bf without\ login\ to\ WSC}$ .

Also information and application form available for users who intend to access WSC.