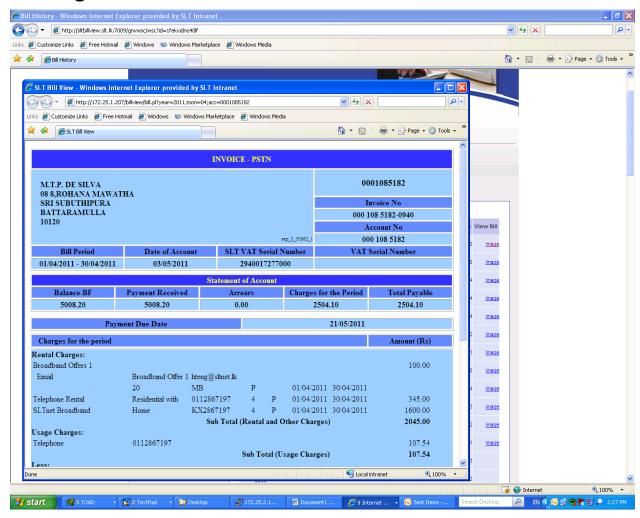

rent accounts for the particular customer is displayed through which the user will select one for viewing.

### Pay Now Link



Make payments on-line

### • New Service Request link



Use to buy products/services and make any complain / suggession or comments. This provides link to identified authorised user to access another service/site.

### • Account Status Link

This page will show the status of an Account i.e., it show the last bill date, last payment date, next bill due date etc..,



### • Account Products

This page will show all active products & their details including rental charges.



### • Bill History Link

In this the user can view the bill history of his bills and Images of latest 12 invoices with all details in same format on the printed invoice.



### **Bill Image**



### Analyse Usage Link (Usage / Call Details)

In this the user can view the different usages/call details made by the user with in latest six months.WSC provides facility, user to analyse & get statistics on his usage.

### Select usage breakdown



Customer: CR000692874, MR PRIYANTHA MANORATHNE

Account: 0006928749

Usage Breakdown:

For all usage records where Calling Number = 0382233858

| Date & Time         | <b>Calling Number</b> | Called Number | Duration | Charge | Call Type |
|---------------------|-----------------------|---------------|----------|--------|-----------|
| 2011-04-05 19:28:59 | 0382233858            | 0714373446    | 00:00:13 | Rs0.00 | DD        |

### • Budget Centres Link.

In this page the user can view the budget centres for all the accounts.

WSC is capabl